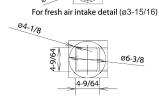

## **>>> Dimensions**

(Filter dimension) (20-55/64" × 9-31/64" × 15/32") \* One

Required installation space

ø4-118

03-15/16

For discharge duct detail (ø5-29/32)